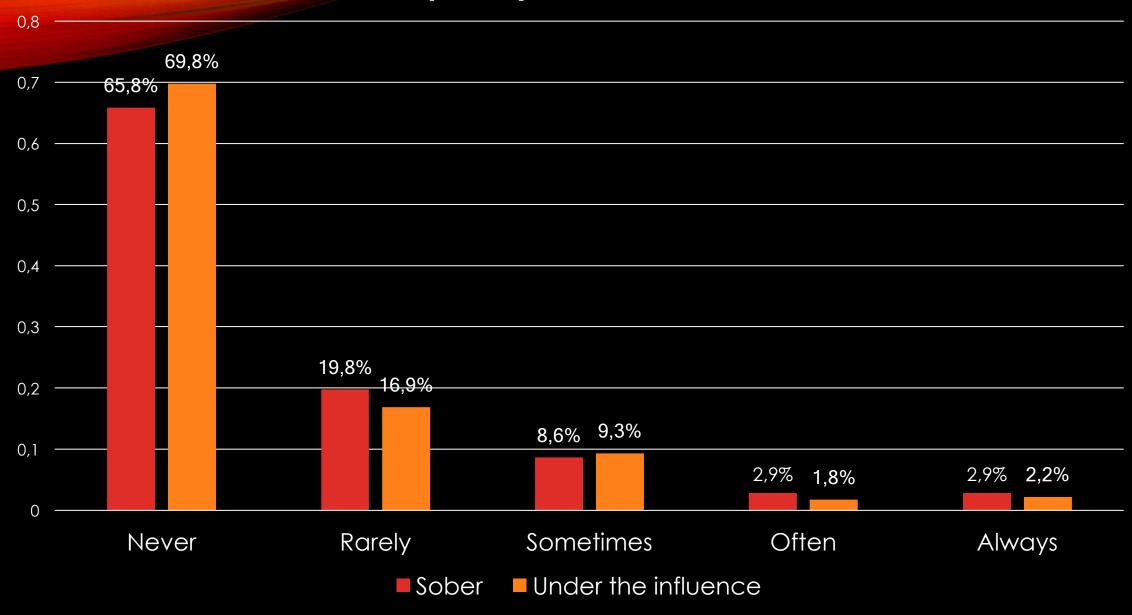

Iga Kender-Jeziorska
Corvinus University of Budapest
Youth Organisations for Drug Action

# What are the risks?

Intensity of drug use and risky sexual behaviours among women in festival settings





# Frequency of sexual contacts while being under the influence



# Substances women have enthusiastic sexual contacts vs. perception of substances increasing sexual pleasure



#### Frequency of condom use - single women



#### Frequency of lubricant use



# RISKY SEXUAL BEHAVIOURS PREVALENCE

- Sex involving 2+ persons: never 95,2% (S), 92,5% (U)
- Sex for exchange: never 98,4% (S), 98.1% (U)
- Anal sex: never 98,8% (S), 92,0% (U)
- Sex with person using drugs IV: never 96,5% (S), 95,7% (U)

#### Non-consensual sexual contacts



#### Non-enthusiastic sexual contacts - substances





Alcohol and unwanted sexual contacts





- Frequency of engaging in sex involving 2+ persons while being sober
- Frequency of engaging in sex involving 2+ persons while being under the influence of (not specified) substances
- Frequency of engaging in sex for exchange while being sober
- Frequency of engaging in sex for exchange while being under the influence of (not specified) substances
- Frequency of engaging in anal sex while being under the influence