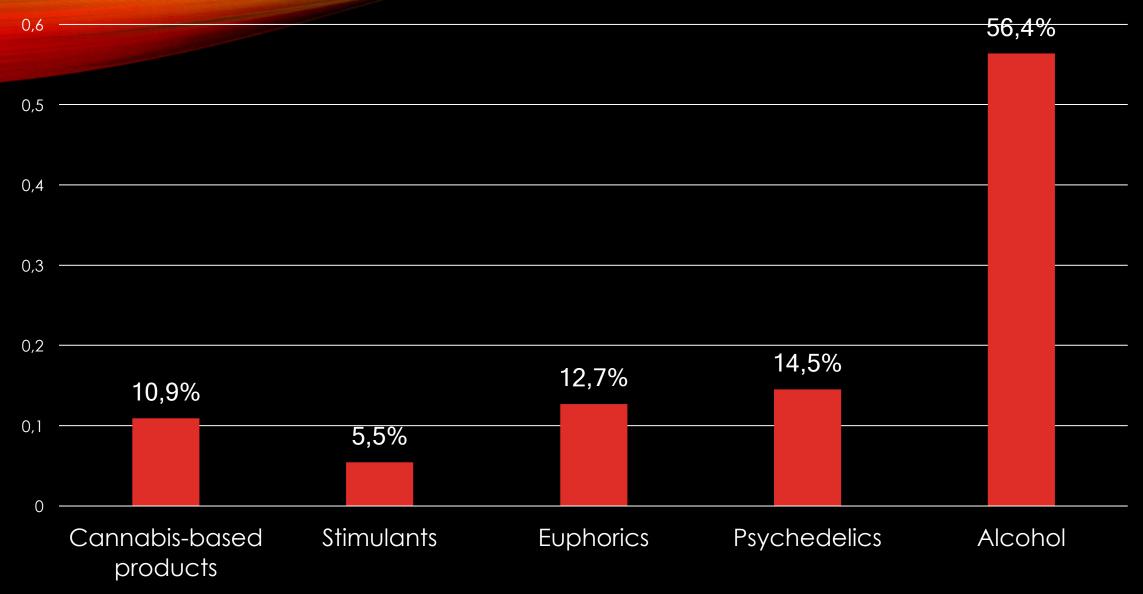

# Substances women have enthusiastic sexual contacts vs. perception of substances increasing sexual pleasure