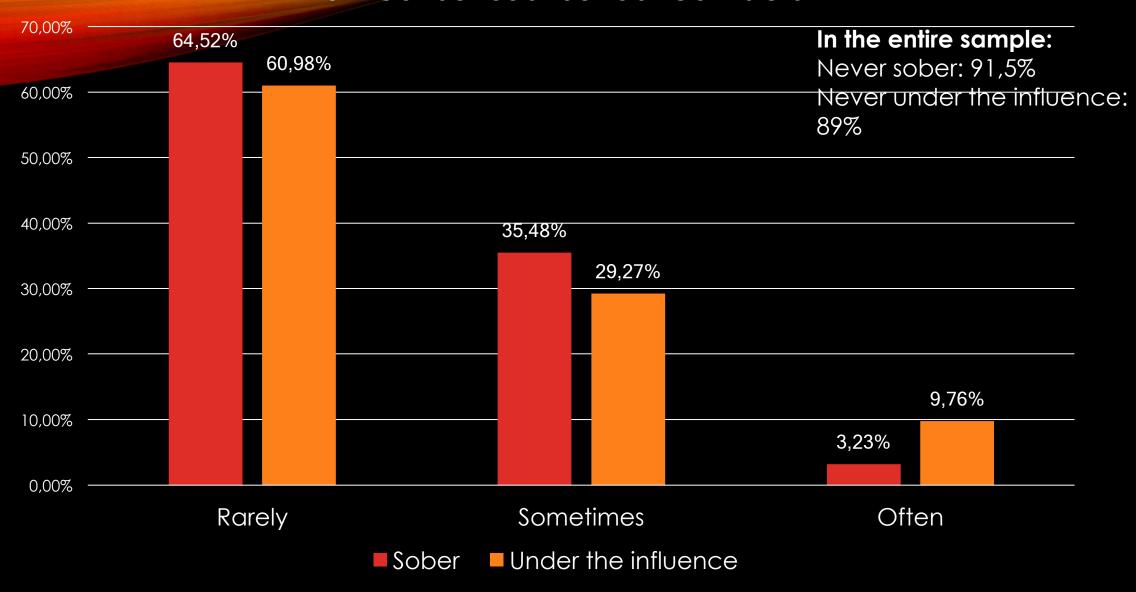

Iga Kender-Jeziorska
Corvinus University of Budapest
Youth Organisations for Drug Action

# What are the risks?

Intensity of drug use and risky sexual behaviours among women in festival settings





# Frequency of sexual contacts while being under the influence



# Substances women have enthusiastic sexual contacts vs. perception of substances increasing sexual pleasure



#### Frequency of condom use - single women



#### Frequency of lubricant use



# RISKY SEXUAL BEHAVIOURS PREVALENCE

- Sex involving 2+ persons: never 95,2% (S), 92,5% (U)
- Sex for exchange: never 98,4% (S), 98.1% (U)
- Anal sex: never 98,8% (S), 92,0% (U)
- Sex with person using drugs IV: never 96,5% (S), 95,7% (U)

#### Non-consensual sexual contacts



#### Non-enthusiastic sexual contacts - substances





Alcohol and unwanted sexual contacts





- Frequency of engaging in sex involving 2+ persons while being sober
- Frequency of engaging in sex involving 2+ persons while being under the influence of (not specified) substances
- Frequency of engaging in sex for exchange while being sober
- Frequency of engaging in sex for exchange while being under the influence of (not specified) substances
- Frequency of engaging in anal sex while being under the influence of (not specified) substances



# Amphetamines

### Cocaine

- Frequency of sexual contacts while being under the influence of (not specified) substances
- Intimacy level with sexual partner while being sober (inverse relationship)
- Intimacy level with sexual partner while bein