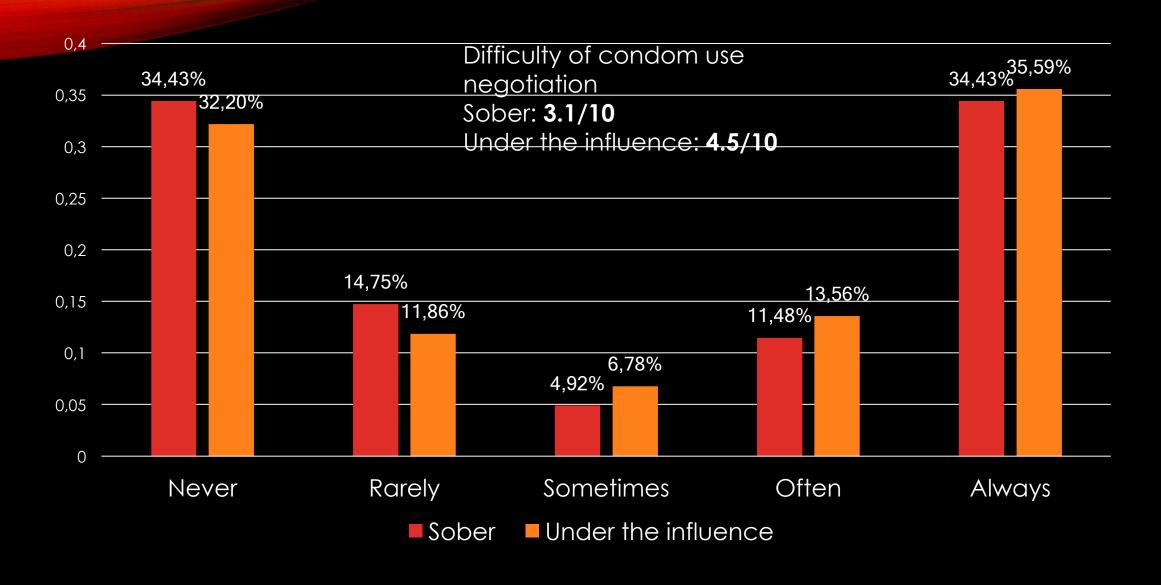

Iga Kender-Jeziorska
Corvinus University of Budapest
Youth Organisations for Drug Action

# What are the risks?

Intensity of drug use and risky sexual behaviours among women in festival settings





# Frequency of sexual contacts while being under the influence



# Substances women have enthusiastic sexual contacts vs. perception of substances increasing sexual pleasure



#### Frequency of condom use - single women



#### Frequency of lubricant use



# RISKY SEXUAL BEHAVIOURS PREVALENCE

- Sex involving 2+ persons: never 95,2% (S), 92,5% (U)
- Sex for exchange: never 98,4% (S), 98.1% (U)
- Anal sex: never 98,8% (S), 92,0% (U)
- Sex with person using drugs IV: never 96,5% (S), 95,7% (U)

#### Non-consensual sexual contacts



#### Non-enthusiastic sexual contacts - substances





Alcohol and unwanted sexual contacts





- Frequency of engaging in sex involving 2+ persons while being sober
- Frequency of engaging in sex involving 2+ persons while being under the influence of (not specified) substances
- Frequency of engaging in sex for exchange while being sober
- Frequency of engaging in sex for exchange while being under the influence of (not specified) substances
- Frequency of engaging in anal s