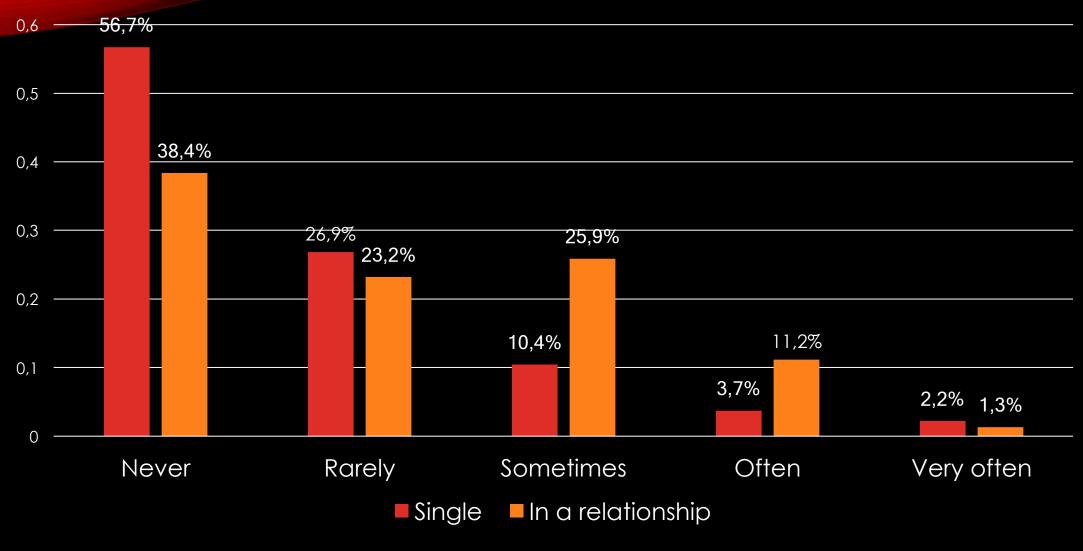

Iga Kender-Jeziorska
Corvinus University of Budapest
Youth Organisations for Drug Action

# What are the risks?

Intensity of drug use and risky sexual behaviours among women in festival settings





# Frequency of sexual contacts while being under the influence



# Substances women have enthusiastic sexual contacts vs. perception of substances increasing sexual pleasure



#### Frequency of condom use - single women



#### Frequency of lubricant use



# RISKY SEXUAL BEHAVIOURS PREVALENCE

- Sex involving 2+ persons: never 95,2% (S), 92,5% (U)
- Sex for exchange: never 98,4% (S), 98.1% (U)
- Anal sex: never 98,8% (S), 92,0% (U)
- Sex with person using drugs IV: never 96,5% (S), 95,7% (U)

#### Non-consensual sexual contacts



#### Non-enthusiastic sexual contacts - substances





Alcohol and unwanted sexual contacts





- Frequency of engaging in sex involving 2+ persons while being sober
- Frequency of engaging in sex involving 2+ persons while being under the influence of (not specified) substances
- Frequency of engaging in sex for exchang