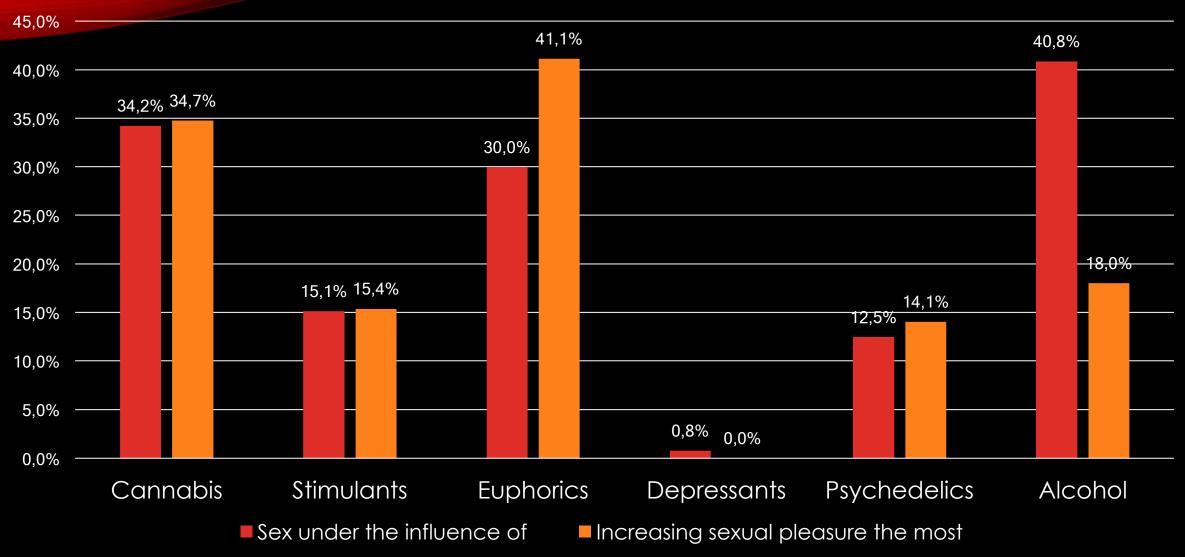

# Substances women have enthusiastic sexual contacts vs. perception of substances increasing sexual pleasure